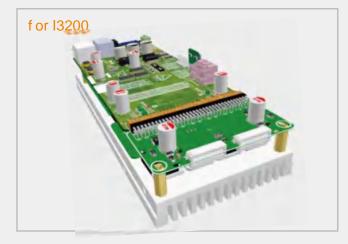

| Epson打印头 | Product            | Model type | Size(mm)      |
|----------|--------------------|------------|---------------|
|          |                    |            | 190 X 80 X 51 |
| 11600    | Print control card | PDC-EI1600 | 190 X 80 X 51 |
| S3200    | Print control card | PDC-ES3200 | 190 X 80 X 51 |