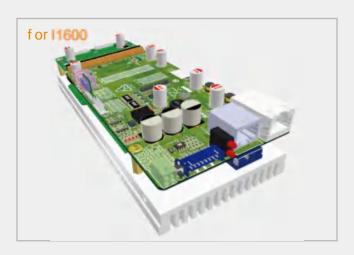

| Epson打印头 | Product            | Model type | Size(mm)      |
|----------|--------------------|------------|---------------|
|          |                    |            | 190 X 80 X 51 |
| 11600    | Print control card | PDC-EI1600 | 190 X 80 X 51 |
| S3200    | Print control card | PDC-ES3200 | 190 X 80 X 51 |