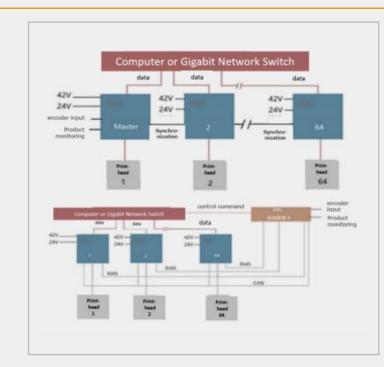

- Modular components, can be easily maintained and expanded
- A network segment support up to 64 pri nt-head
- TICKLING function protects the print-head from clogging
- Maximum Performance
- Provide with applications to meet customer demand