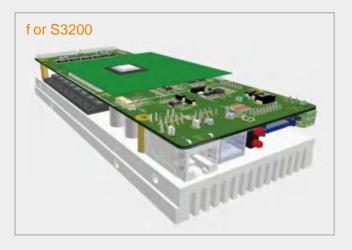

| Epson打印头 | Product            | Model type | Size(mm)      |
|----------|--------------------|------------|---------------|
|          |                    |            | 190 X 80 X 51 |
| 11600    | Print control card | PDC-EI1600 | 190 X 80 X 51 |
| S3200    | Print control card | PDC-ES3200 | 190 X 80 X 51 |